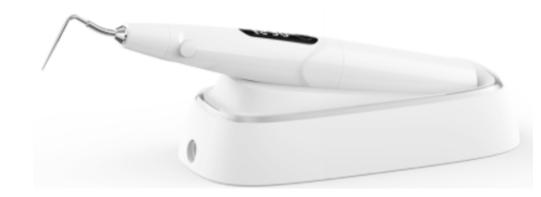

## **C-Fill mini Endo Obturation Pen**

4 Sec Heating time

## **4 Precise working Temps**

150, 180, 200 & 230  $^{\circ}$ C For ALL Gutta Percha

Double Side Controls & Double Displays