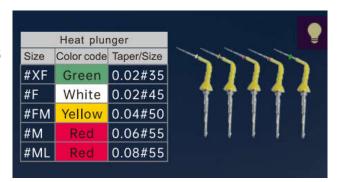

## **4 Precise working Temps**

150, 180, 200 & 230  $^{\circ}$ C For ALL Gutta Percha

Double Side Controls & Double Displays