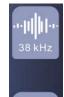

## **Ultra Smart Al Endo Ultrasonic Activator**

38kHz frequency - Cleans the root canal more effectively

- In 3 Working Power mode choice

- Has good ultrasonic transmission function
- Autoclavable & in 3 sizes: 25/02, 30/04 & 30/00