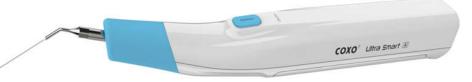

## **Ultra Smart Al Endo Ultrasonic Activator**

38kHz frequency - Cleans the root canal more effectively

- In 3 Working Power mode choice

- Has good ultrasonic transmission function
- Autoclavable & in 3 sizes: 25/02, 30/04 & 30/00

Built-in ARM processor, can auto adjust the frequency according to the load. Detachable silicone cover

Safer working time limit - Auto stop in 20secs. 5sec beeps
Large Battery capacity - Sustainable standby 5 hours

Simple - One-key control of power on/off. Light = 650gm